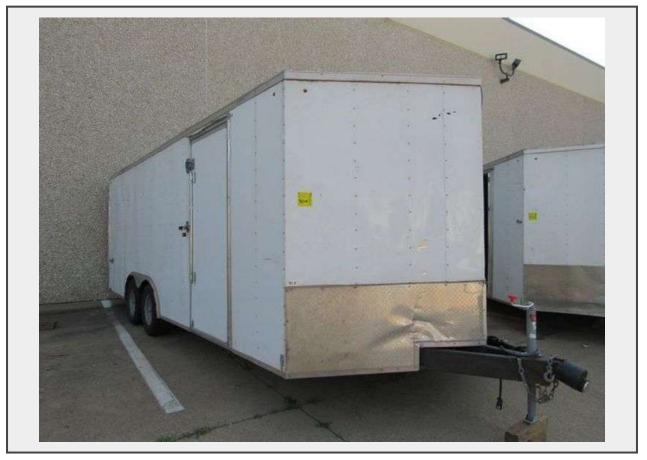

## Sale Name: Quick Sale - Fulton Technologies Inc BK #24-40226

LOT 90A - 2017 ELEMENT 20' ENCLOSED TRAILER, INCOMPLETE VIN - .... 27JU0365, TANDEM AXLE, (1) SIDE DOOR AND REAR DROP DOWN GATE, TRAILER BRAKES, 2-5/16" BALL, 8' WIDE, FAIR CONDITION \*TONGUE LOCK WITH NO KEY\* SOLD WITH CONTENTS AS SHOWN \*NOTED AS DAMAGED - REFER TO PHOTOS\* \*\*SOLD WITH BILL OF SALE ONLY - NO TITLE WILL BE FORTHCOMING FOR THIS LOT\*\*

## Description

2017 ELEMENT 20' ENCLOSED TRAILER, INCOMPLETE VIN - ....27JU0365, TANDEM AXLE, (1) SIDE DOOR AND REAR DROP DOWN GATE, TRAILER BRAKES, 2-5/16" BALL, 8' WIDE, FAIR CONDITION \*TONGUE LOCK WITH NO KEY\* SOLD WITH CONTENTS AS SHOWN NOTED AS DAMAGED - REFER TO PHOTOS \*\*SOLD WITH BILL OF SALE ONLY -NO TITLE WILL BE FORTHCOMING FOR THIS LOT\*\*