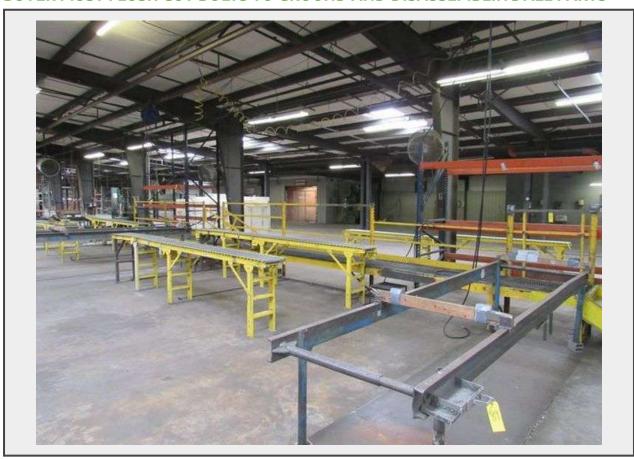

Sale Name: Assets Surplus to Continuing Operations of Alumacraft Boat Company LOT 89 - LOT, ASSEMBLED PLATFORM AND CONVEYORS - APPROX. 40' X 30" PLATFORM WITH STAIRS AND SAFETY RAILS, (4) 16' CONVEYORS 12" ROLLERS, (2) 110" CONVEYORS, (3) 14' X 44" METAL STAND HOLDERS \*BOLTED TO FLOOR - BUYER MUST FLUSH CUT BOLTS TO GROUND AND DISASSEMBLING ALL PARTS\*

## **Description**

LOT, ASSEMBLED PLATFORM AND CONVEYORS - APPROX. 40' X 30" PLATFORM WITH STAIRS AND SAFETY RAILS, (4) 16' CONVEYORS 12" ROLLERS, (2) 110" CONVEYORS, (3) 14' X 44" METAL STAND HOLDERS \*BOLTED TO FLOOR - BUYER MUST FLUSH CUT BOLTS TO GROUND AND DISASSEMBLING ALL PARTS\*