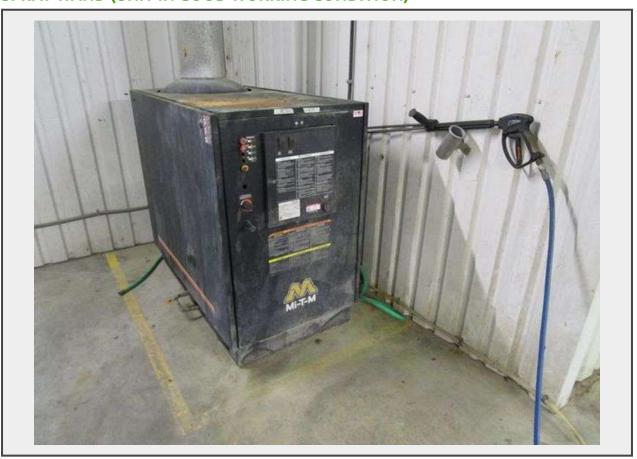

Sale Name: Shoppas Material Handling - Permian Relocation Sale

LOT 20 - MI-T-M HEAVY DUTY PRESSURE WASHER SYSTEM MDL HG-3004-3230 S/N 15137676 3000-PSI NATURAL GAS POWERED 230-V 20-AMP 60-HZ MAX WATER TEMP 250° WITH POWER CUTOFF BOX, DUCTING STACK AND CEILING MOUNTED SPRAY WAND (UNIT IN GOOD WORKING CONDITION)

## **Description**

MI-T-M HEAVY DUTY PRESSURE WASHER SYSTEM MDL HG-3004-3230 S/N 15137676 3000-PSI NATURAL GAS POWERED 230-V 20-AMP 60-HZ MAX WATER TEMP 250° WITH POWER CUTOFF BOX, DUCTING STACK AND CEILING MOUNTED SPRAY WAND (UNIT IN GOOD WORKING CONDITION)