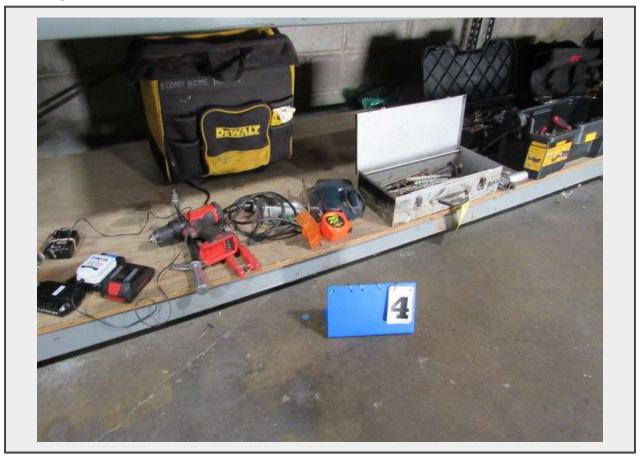

## Sale Name: December Auction Exchange

LOT 4 - LOT, ITEMS ON (1) SHELF ONLY INCLUDING ASSORTED CORDLESS CRAFTSMAN DRILL GUN, ELECTRIC SKILL DRILL GUN, ELECTRIC JIGSAW, ASSORTED DRILL BITS, WRENCHES, SCREWDRIVERS, (10 METAL TOOLBOX, (1) DEWALT TOOL BAG, PORTABLE (1) DEWALT TOOL BOX AND TOTE \*\*sold with 15% Buyer's Premium\*\*

## Description

LOT, ITEMS ON (1) SHELF ONLY INCLUDING ASSORTED CORDLESS CRAFTSMAN DRILL GUN, ELECTRIC SKILL DRILL GUN, ELECTRIC JIGSAW, ASSORTED DRILL BITS, WRENCHES, SCREWDRIVERS, (10 METAL TOOLBOX, (1) DEWALT TOOL BAG, PORTABLE (1) DEWALT TOOL BOX AND TOTE \*\*sold with 15% Buyer's Premium\*\* Quantity: 1