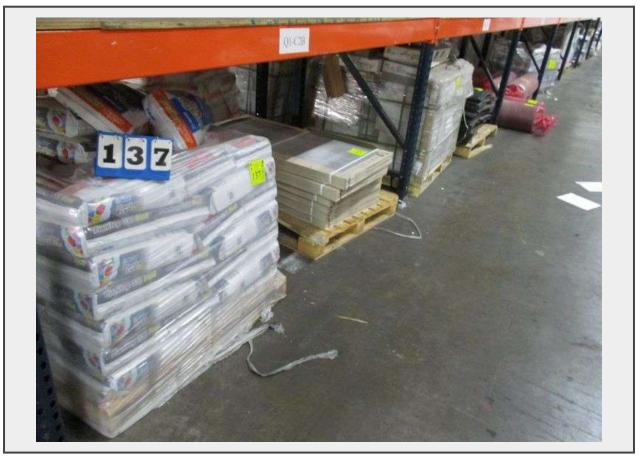

**Sale Name:** Receiver's Sale of Approx. \$300K Inventory of Flooring of All Commercial Floors

LOT 137 - APPROX. (13) PALLETS, ASSORTED FLOOR, WALL PRODUCTS AND MISC. INCLUDING HARD HAT, MORTAR, STONE, TILE, CARPET SQUARES, ROLLS, ADHESIVE, OUTLIER, WALL BASE, THIN SET AND MORE AS SHOWN \*\*Located in Northeast Warehouse\*\*

## Description

APPROX. (13) PALLETS, ASSORTED FLOOR, WALL PRODUCTS AND MISC. INCLUDING HARD HAT, MORTAR, STONE, TILE, CARPET SQUARES, ROLLS, ADHESIVE, OUTLIER, WALL BASE, THIN SET AND MORE AS SHOWN \*\*Located in Northeast Warehouse\*\*