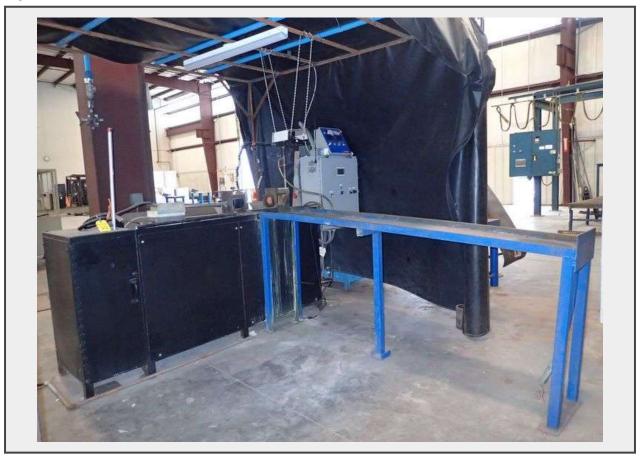

## **Description**

GOULD-BASS MODEL 3054 MAGNETIC PARTICLE BOOTH - INCLUDES: GATEWAY CONVEYOR 12" X 12', MAGNE-TECH NON DESTRUCTIVE TESTING EQUIPMENT MODEL 3054, 480 VOLT - SERIAL 144012, SHOP MADE COVERED CANOPY, AND STEEL DECLINE TABLE 7'10 X 1'3 This item is being sold subject to confirmation by the seller. Winning bidder will be notified within 24 hours of the close of the auction if their winning bid is accepted or rejected.