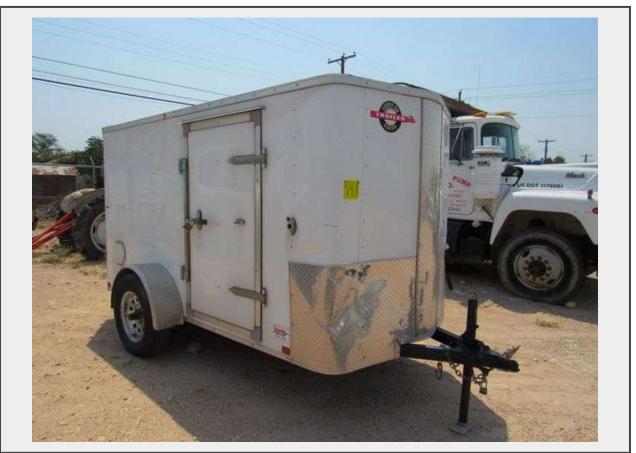

## Sale Name: Rykin Pump Company LOT 17 - 2020 ENCLOSED TRAILER VIN 4YMBC1010MT022192

## Description

2020 ENCLOSED TRAILER VIN 4YMBC1010MT022192 CARRY ON, 5' X 10' SINGLE AXLE WITH SIDE DOOR AND REAR DOOR

\*\*A duplicate title application will be submitted to the TXDMV by 7/17/2025 – Please be advised the processing time for the title to reach our office is a minimum of 2-4 weeks\*\* Title Documents will be sent via FedEx – Express Saver (An adult signature will be required at the time of delivery) rate to the address shown on the invoice, unless otherwise specified on the invoice at the time of payment. Bidder is responsible for registration and all applicable taxes due to the Department of Motor Vehicles. A Texas Motor Vehicle Transfer Notification Form VTR-346 is sent to TxDOT on all vehicles/trailers sold within 10 days of sale. Buyer is responsible for all NTTA toll charges incurred after auction date. \*\*A \$30.00 title preparation fee will be added to this lot.